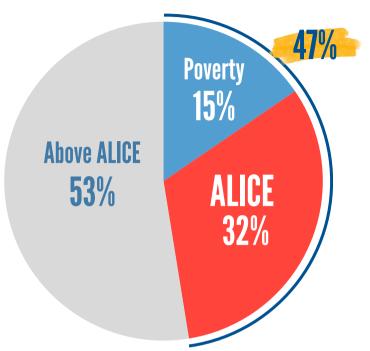

**54.2**%

**Median Age** 

44

**Total Households** 

6,702

Survival Income Needed \$74,448

Median Household Income \$52,946

Earning Defecit \$21,502