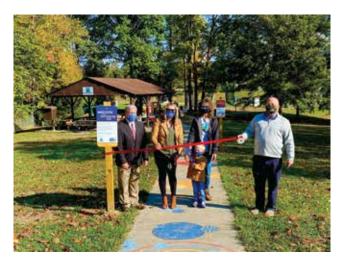

# **Born Learning Trail**

The Born Learning Trail is a fun, easy way for parents, grandparents and caregivers to capture children's natural curiosity and love of play to help build early-learning skills which are critical for school readiness. With help from the Bower's Trust and Marion County Parks and Recreation, we were able to install two Born Learning Trails in our coverage area. The first was installed at Castle Creek Park in Grafton, and the second at Mary Lou Retton Youth Park in Fairmont. Volunteers from Mon Power, Fairmont State and Taylor County Family Resources helped install the trails, as well as create beautiful and engaging art on the sidewalks to accompany the trail signs.

The trail is a community change strategy, helping boost children's language and literacy skills – and encouraging families to get active!